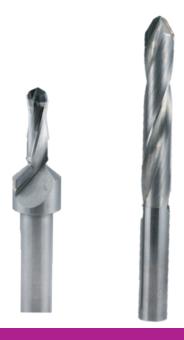

#### A FULL RANGE OF CUSTOMIZED TOOLING SOLUTIONS

- PCD tipped PCD drills
- Full PCD burr for CFRP
- Full PCD low helix fluted finisher
- Helical veined PCD end-mills
- PCD router for composites
- CVD diamond router for composites
- Large multi-insert PCD tools for high volume removal